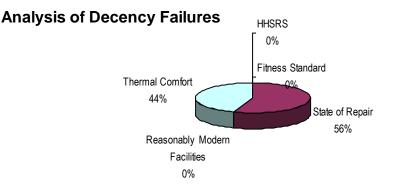

The following illustrates a summary of the failing properties across each of the main criteria:

Potential Failure by Element

As a result of this, the percentage of non-decent homes has reduced to **3.40%** of the stock, or approximately **181** dwellings. The main areas of failure for these dwellings are the state of repair of bathrooms and kitchens, electrical systems, thermal comfort through inadequate heating and insulation, and the lack of reasonably modern facilities. Some properties fail on more than one area.