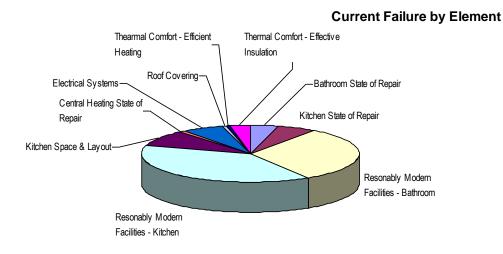

As a result of this, the percentage of non-decent homes has reduced to **3.40%** of the stock, or approximately **181** dwellings. The main areas of failure for these dwellings are the state of repair of bathrooms and kitchens, electrical systems, thermal comfort through inadequate heating and insulation, and the lack of reasonably modern facilities. Some properties fail on more than one area.