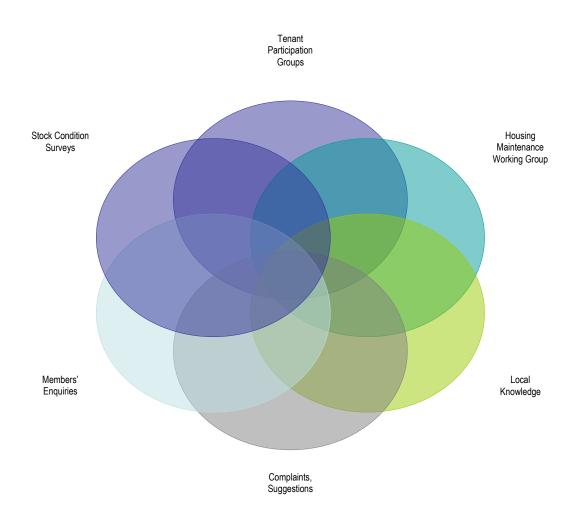

#### THE STAKEHOLDERS

In order to ensure that all stakeholders have a say in the maintenance plan, views and suggestions are gathered from a wide range of sources (see diagram)

### **Consultation on the Housing Maintenance Plan**

The work of the Housing Maintenance Working Group has been central to the development of this HMP, with Tenants, Officers and Members working together to ensure this document reflects the views and priorities of the team as a whole.

Other stakeholders have influenced the programmes together with the information for the 2006 stock condition survey and historical information now loaded into the Keystone Asset Management System.