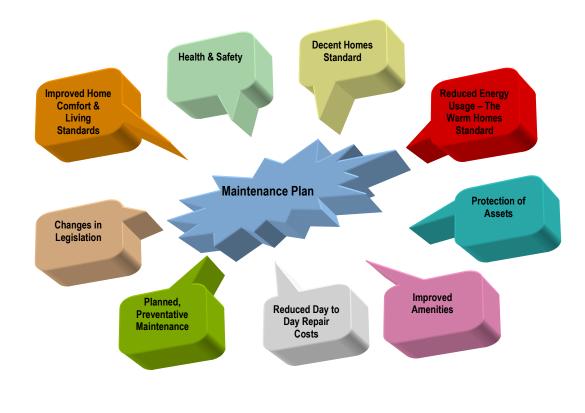

# THE FACTORS

Everyone has their own ideas about what the Council should concentrate its resources on. Sometimes it may not seem obvious why certain programmed works are carried out and other works, which on the face of it may seem more important, appear lower down the list of priorities. The Council has to consider a range of factors to help it prioritise; the ethos is to have a controlled, logical, and proactive approach to maintenance, rather than reacting to each crisis as it occurs.

The factors considered when formulating the programme are shown in the following diagram:

### The factors that shape the Housing Maintenance Plan

The emphasis is on planned preventative maintenance; in essence this means replacing or repairing items before they reach a state of disrepair or obsolescence, therefore minimising disruption and inconvenience to tenants.