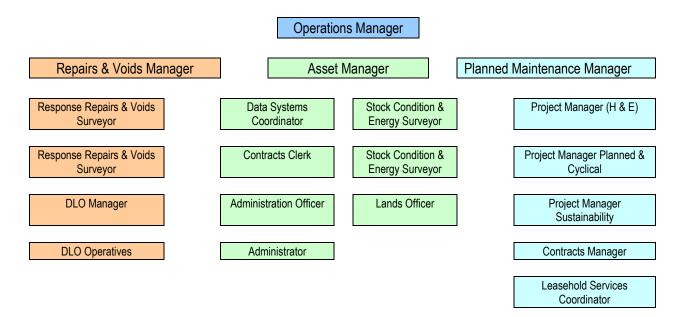

# **ORGANISATIONAL CHART**

# SOUTH CAMBRIDGESHIRE DIRECT LABOUR ORGANISATION

South Cambridgeshire District Council's Direct Labour Organisation (DLO) provides a range of repair and maintenance services for the Council. Its core activity is the provision of a responsive repairs service for two of the three areas that make up the district. The DLO also carries out planned and cyclical maintenance work.

# ASSET MANAGEMENT

The Asset Management Section provides a valuable service ensuring that all orders raised are monitored, and pre-inspections are logged where necessary. They coordinate the customer services role for property services, dealing with invoices, councillor enquires, customer queries and complaints. In addition, they manage the Keystone Asset Management system and the Elmhurst Energy Rating system, keeping them up to date and entering new survey information, including completion certification for gas and electrical installations. Part of their role is to prepare and report on the service's Key Performance Indicators and update the Council's Orchard Housing Management system.

# PLANNED MAINTENANCE & IMPROVEMENTS (Capital)

The Planned Maintenance and Improvements team is made up of the Planned Maintenance Manager, the Contracts Manager and three Project Managers. They are responsible for ensuring that the planned maintenance and improvement programmes are undertaken and completed on time and within the allocated budgets. In addition, the Leasehold Services Coordinator deals with property sales and manages leasehold properties son a day to day basis.